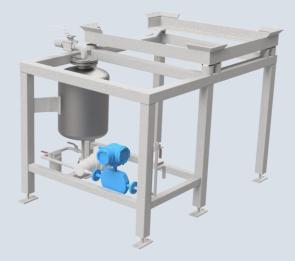

#### **Dosing unit for IBC containers**

- Accurate dosing
- Input/output to/from customers controlsystem
- Calibration option
- Automatic nozzel cleaning
- Weight indication for IBC