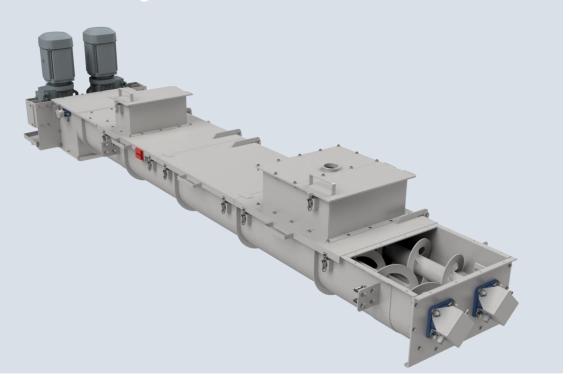

#### Ribbon mixer – screw conveyor

## Mixing unit

- Ribbon mixer screw conveyor
  - Efficient mixing
  - Closed design
  - No dust
  - Easy cleaning