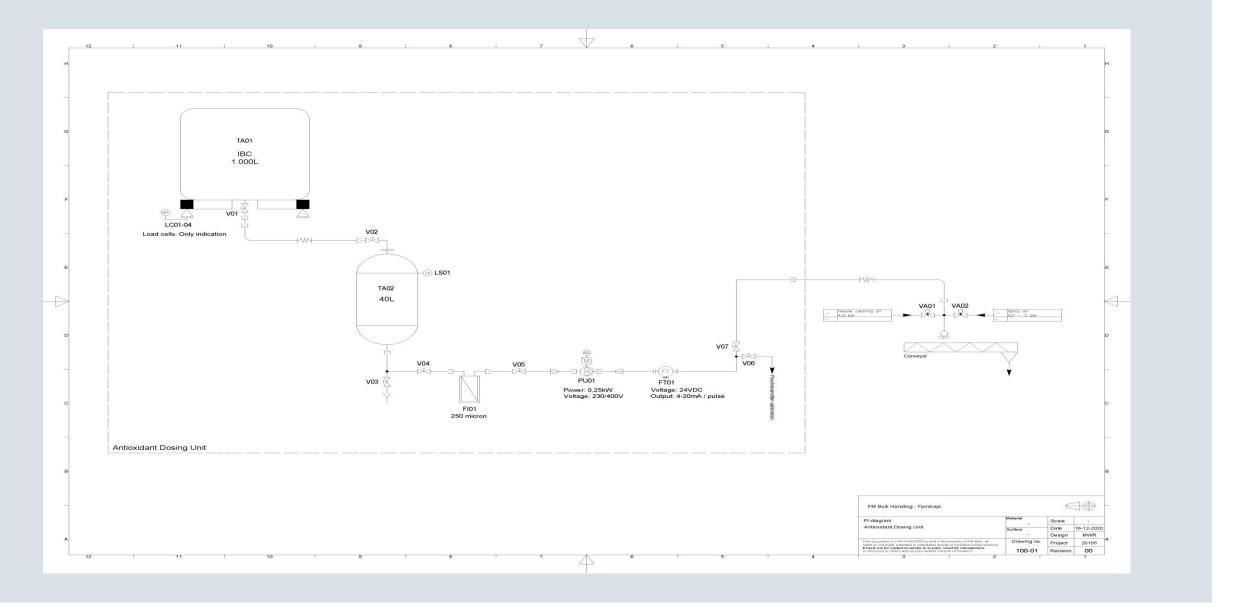

#### **Dosing unit for IBC containers**

- Accurate dosing
- Input/output to/from customers controlsystem
- Calibration option
- Automatic nozzel cleaning
- Weight indication for IBC