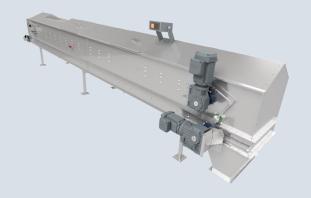

## Weighing unit

- Belt conveyor with buit-in scale
  - Closed design
  - No dust
  - Clean
  - Output to customers
     controlsystem