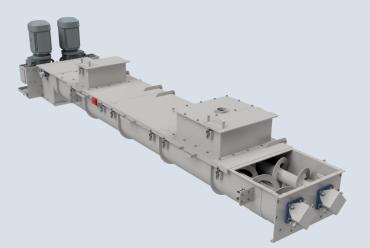

#### Ribbon mixer – screw conveyor

## Mixing unit

- Ribbon mixer screw conveyor
  - Efficient mixing
  - Closed design
  - No dust
  - Easy cleaning