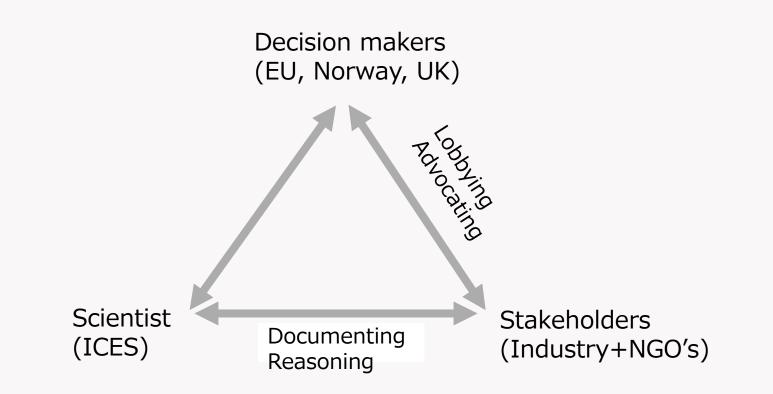

#### More examples

How do we secure fruitful cooperation between scientists and industry?

- Transparency,
- Unbiased,
- Respect,
- Communication,
- All are stakeholders.

## **Rules of engagement**