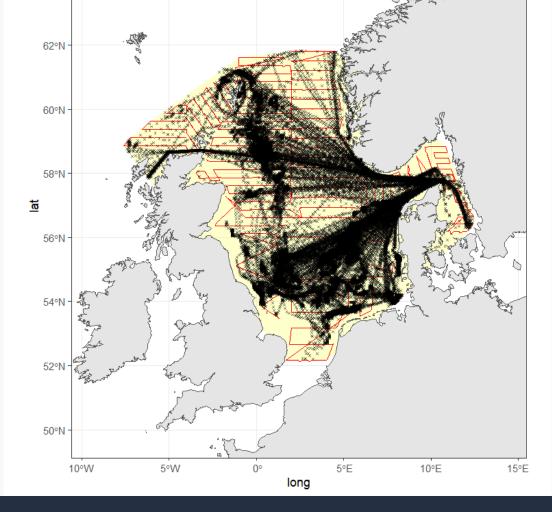

Chief Scientific Advisor, Danish Pelagic Producers Organization

How Can Industry Contribute to Improve Scientific Advice and Fisheries Management?





HOW CAN INDUSTRY CONTRIBUTE TO IMPROVE SCIENTIFIC ADVICE AND FISHERIES MANAGEMENT?

> Claus R. Sparrevohn, DPPO, Denmark

- 1. Improving data: engaging in data collection, self-sampling and reestimating historical catch data and "fishermen" knowledge,
- 2. Rules of engagement: conflicts, roles, pittfals







• For exemple HERAS survey

 Biomass measurement of pelagics in NS
6 countries involved
done in June-July

Crica 10,000 nmi of acoustic transect



### Selfsampling





#### Industri trawlers

# Crica 290,000 nmi of acoustic transect

# Selfsampling







Table 1. Estimated ranges of misreporting during the four time periods considered.

| Period                         | Year Range  | Misreporting Factor |             |
|--------------------------------|-------------|---------------------|-------------|
|                                |             | Lower bound         | Upper bound |
| Klondyking                     | 1972 – 1989 | 1.7                 | 3.6         |
| Japanese market<br>highgrading | 1990 – 2000 | 1.7                 | 2.5         |
| Uncontrolled IUU               | 2001 - 2005 | 1.1                 | 1.7         |
| 'Golden age'                   | 2006-2011   | 1                   | 1.1         |

# **Correcting historical data