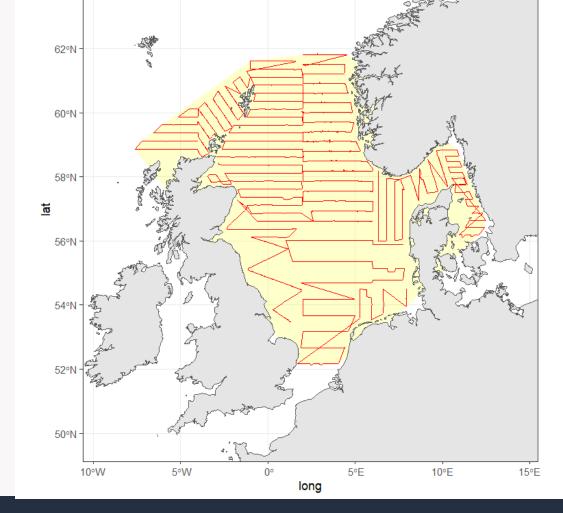

• For exemple HERAS survey

 Biomass measurement of pelagics in NS
6 countries involved
done in June-July

Crica 10,000 nmi of acoustic transect

# Crica 290,000 nmi of acoustic transect