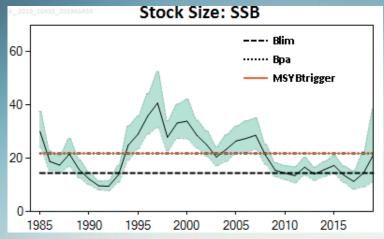

thodology.



# The cod case

|                     | ICES Fmsy | NMTT Fmsy |
|---------------------|-----------|-----------|
| Baltic 22-24        | 0,26      | 0,51      |
| North Sea/Skagerrak | 0,31      | 0,71      |

#### No new biomass reference points

Always been told that F and SSB are positively correlated

|              | EU LTMP | NMTT   | Difference | rough value |
|--------------|---------|--------|------------|-------------|
| Baltic 22-24 | 5.105   | 12.350 | 7.245      | 72.450      |
| NS/Skagerrak | 21.873  | 48.745 | 26.872     | 537.440     |

More than 600 mill. DKK to gain

but also reduces risk of chokes









### Better management demands a better understanding of the msy concept



### But there is also a need for better use of it



#### Cod Western Baltic



#### COM proposal



Plaice 21-23







# Steps in the right direction

|            | SSB < Blim  | Blim < SSB <<br>MSYBtrigger | MSYBtrigger<br>< SSB |
|------------|-------------|-----------------------------|----------------------|
| Stock      | TAC is kept | TAC increased, but          | TAC                  |
| increasing | stable      | F reduced                   | increased to         |
|            |             |                             | Fmsy                 |
| Stock      | TAC reduced | TAC stable                  | TAC set to           |
| stable     |             |                             | Fmsy                 |
| Stock      | TAC reduced | TAC reduced                 | TAC reduced          |
| decreasing |             |                             |