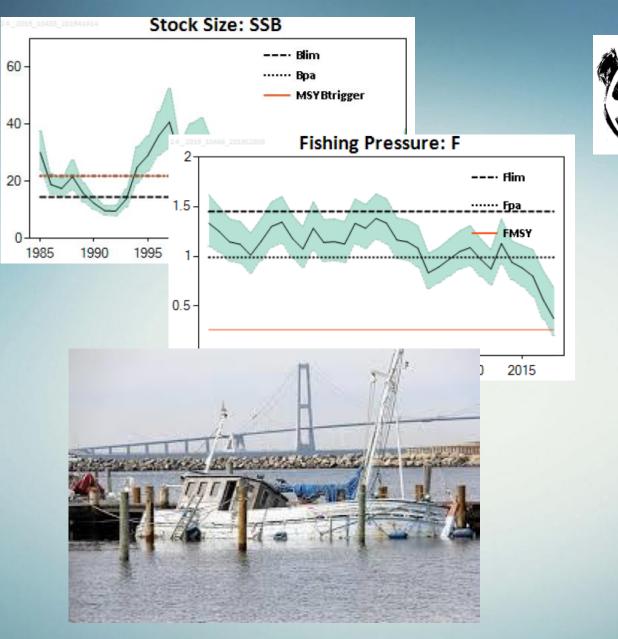

# Improved Fisheries Management Models

## A view from DFPO

presented by Michael Andersen

#### Axelborg, 8th October 2019



# Article 2

Fish at Fmsy



## ICES Fmsy is...

## Management plans No socio-economic considerations













We propose an approach that is simple, scientifically sound, builds on the existing stock assessment framework, and which removes known bias in current methodology.



# The cod case

|                     | ICES Fmsy | NMTT Fmsy |
|---------------------|-----------|-----------|
| Baltic 22-24        | 0,26      | 0,51      |
| North Sea/Skagerrak | 0,31      | 0,71      |

#### No new biomass reference points

Always been told that F and SSB are positively correlated

|              | EU LTMP | NMTT   | Difference | rough value |
|--------------|---------|--------|------------|-------------|
| Baltic 22-24 | 5.105   | 12.350 | 7.245      | 72.450      |
| NS/Skagerrak | 21.873  | 48.745 | 26.872     | 537.440     |

More than 600 mill. DKK to gain

but also reduces risk of chokes